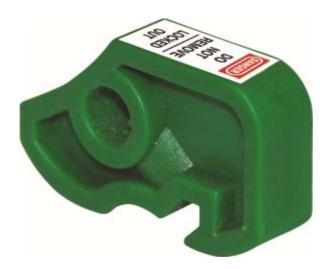

# **Green Miniature Circuit Breaker Lockout**

#### Standard features:

- 8625193 Miniature Circuit Breaker Lockout.
- Single Lockout padlock can be installed.
- It can be easily installed with the help of thin head (-) Screw driver.
- Brass inserts are being used for proper screw gripping.