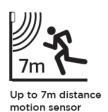

Adjustable Time Delay, Lux Control and Sensitivity:

Adjusting the time (on): The length of time that the light remains switched on

Adjusting the lux control level: Control when the floodlight can function either day and night or position only to work at night.

Adjusting the sensitivity: The sensitivity means the maximum distance at which PIR sensor can be triggered.