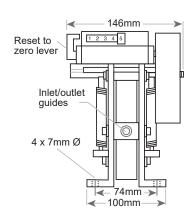

or encoder can be fitted to keep a total while the main counter is reset.

#### **Applications**

- Batching of wire from production for distribution on reels
- Field use in cable laying operations
- Cable TV installation (co-axial or fibre optic)
- Retail dispensing of short lengths (less than a full reel)





#### **Specification**

Cable Diameter Range 0.5mm (.0197in) to 15mm (.59in)

Measuring Wheel Circumference 250mm

Maximum Speed of Travel 1500 metres/min or 3000 counts/min whichever is lower

Units of Measurement Available Metres and centimetres, yards and eighths, or feet and inches

Counters Type 3602

**Packed Dimensions** 180mm (7.09in) x 200mm (7.87in) x 270mm (10.63in)

Gross Weight 3.0kg (6.6lb)

Accuracy +/- 1%

#### **Dimensions**

#### 280mm(W) x 260mm(H) x 466mm(D)





#### **Length Measuring Ordering Information**

To order a 2630 Cable & Wire Measuring Machine select unit of measurement and material travel.

**Unit of measurement** (Select and add code to 2630-132?)

C Metres/Centimetres

F Feet and Inches

Material travel (Select and add code to 2630-132X?)

A for material travelling towards the operator

**B** for material travelling away from the operator

e.g. 2630-132CA = Cable & wire measurer displaying in metres/centimetres, material travelling towards the operator



Tel: +1 954 725 6699 Email: sales.usa@trumeter.com Innovative Design Technologies Sdn. Bhd Lot 5881, Lorong Iks Bukit Minyak 1

Taman Perindustrian Iks, 14000 Bukit Tengah Penang, Malaysia Web: www.idtworld.com Tel: + 604 5015700 Email: sales.my@idtworld.com