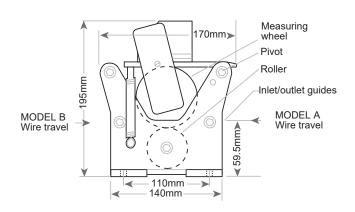

r or encoder can be fitted to keep a total while the main counter is reset.

#### **Applications**

- Batching of wire from production for distribution on reels
- Field use in cable laying operations
- Cable TV installation (co-axial or fibre optic)
- Retail dispensing of short lengths (less than a full reel)





#### **Specification**

Cable Diameter Range 0.5mm (.0197in) to 15mm (.59in)

Measuring Wheel Circumference 250mm

Maximum Speed of Travel 1500 metres/min or 3000 counts/min whichever is lower

Units of Measurement Available Metres and centimetres, yards and eighths, or feet and inches

Counters Type 3602

**Packed Dimensions** 180mm (7.09in) x 200mm (7.87in) x 270mm (10.63in)

Gross Weight 3.0kg (6.6lb)

Accuracy +/- 1%

#### **Dimensions**

#### 280mm(W) x 260mm(H) x 466mm(D)





#### **Length Measuring Ordering Information**

To order a 2630 Cable & Wire Measuring Machine select unit of measurement and material travel.

**Unit of measurement** (Select and add code to 2630-132?)

C Metres/Centimetres

F Feet and Inches

Material travel (Select and add code to 2630-132X?)

A for material travelling towards the operator

**B** for material travelling away from the operator

e.g. 2630-132CA = Cable & wire measurer displaying in metres/centimetres, material travelling towards the operator



Tel: +1 954 725 6699 Email: sales.usa@trumeter.com Innovative Design Technologies Sdn. Bhd Lot 5881, Lorong Iks Bukit Minyak 1

Taman Perindustrian Iks, 14000 Bukit Tengah Penang, Malaysia Web: www.idtworld.com Tel: + 604 5015700 Email: sales.my@idtworld.com