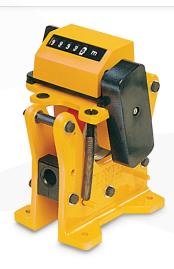

# This robust machine measures the length of wire and other materials from 0.5mm (.0197) up to 15mm (.59in) diameter.

The machine is equipped with two adjustable tension springs, mounted externally, which can be unhooked from their anchor. This allows the measuring head to be pivoted up to a backstop to facilitate threading the cable through the machine. If a shaft encoder is fitted, the output can be directed to any type of counter with an electronic input.

#### **Key Features**

- Continuous operation at up to 25 metres/ sec (82 ft/sec) or 50 counts per second.
- Self lubricating bearings on both rollers.
- Heavy duty cast aluminium structure.
- · Hardened steel inlet and outlet guides.
- Polyurethane covered measuring wheel fitted as standard.
- Can be interfaced to a data processing system.
- Totalising or predetermining counters available or encoder to pulse electronic counters.
- Additional counter or encoder can be fitted to keep a total while the main counter is reset.