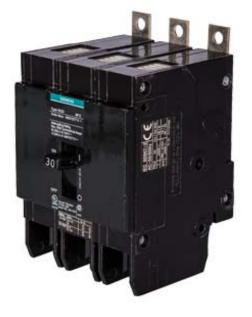

## US2:BQD330

Breaker BQD 3P 30A 480V AC 14kA

| Number of poles                               | 3                           |
|-----------------------------------------------|-----------------------------|
| Suitability for operation                     | CONSTRUCTION                |
| Electricity                                   |                             |
| Continuous current rated value                | 30 A                        |
| Supply voltage frequency rated value 50/60 Hz | Yes                         |
| Environmental conditions                      |                             |
| Ambient temperature during operation maximum  | 40 °C                       |
| Model                                         |                             |
| Product brand name                            | SIEMENS                     |
| Special product feature                       | PANELBOARD MOUNT            |
| Type of electrical connection                 | LOW TAB                     |
| Mechanical Design                             |                             |
| Depth [in]                                    | 4 in                        |
| Design of the overload release                | THERMAL MAGNETIC TRIP UNIT  |
| Design of the product                         | BQD                         |
| Height [in]                                   | 3 in                        |
| Material of the enclosure                     | MOLDED CASE CIRCUIT BREAKER |
| Size of the circuit-breaker                   | 100A                        |