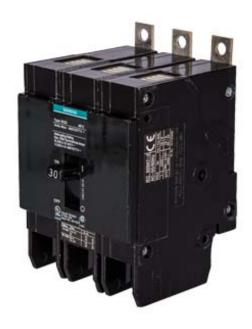

## **SIEMENS**

Data sheet US2:BQD360

Breaker BQD 3P 60A 480V AC 14kA

| Number of poles                               | 3                           |
|-----------------------------------------------|-----------------------------|
| Suitability for operation                     | CONSTRUCTION                |
|                                               |                             |
| Electricity                                   |                             |
| Continuous current rated value                | 60 A                        |
| Supply voltage frequency rated value 50/60 Hz | Yes                         |
| Environmental conditions                      |                             |
| Ambient temperature during operation maximum  | 40 °C                       |
| Model                                         |                             |
| Product brand name                            | SIEMENS                     |
| Special product feature                       | PANELBOARD MOUNT            |
| Type of electrical connection                 | LOW TAB                     |
| Mechanical Design                             |                             |
| Depth [in]                                    | 4 in                        |
| Design of the overload release                | THERMAL MAGNETIC TRIP UNIT  |
| Design of the product                         | BQD                         |
| Height [in]                                   | 3 in                        |
| Material of the enclosure                     | MOLDED CASE CIRCUIT BREAKER |
| Size of the circuit-breaker                   | 100A                        |

Width [in] 3 in

General product approval

Standard UL 489 CSA-C22.2

last modified: 06/30/2019