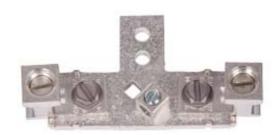

## **SIEMENS**

Data sheet US2:HN623

SIEMENS LOW VOLTAGE VBII HEAVY DUTY SAFETY SWITCH ACCESSORY. NEUTRAL KIT RATED 600V SUITABLE FOR OPERATING CURRENTS 60/100A.

| Suitability for operation        | For Rotary Switch                                                 |
|----------------------------------|-------------------------------------------------------------------|
| Model                            |                                                                   |
| Product brand name               | Siemens                                                           |
| Product type designation         | LBR, Standard Duty, Padlockable                                   |
| Special product feature          | Mounting: Door; Consist Of: Cover Interlock; Marking: O/I, ON/OFF |
| General product approval         |                                                                   |
| Degree of protection NEMA rating | NEMA 1, 3R, 12, 4X, IP54                                          |
| last modified:                   | 05/28/2019                                                        |