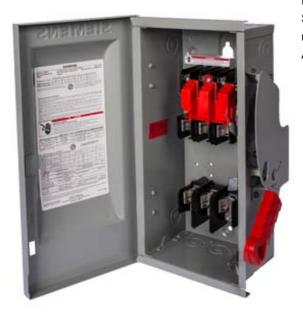

## US2:HF362N

Siemens Low Voltage Circuit Protection Heavy Duty Safety Switches. Type: ENCLOSED, SAFETY SWITCH Std: UL V. Rating: 600V A. Rating: 60A Wattage: 4W No. Of Poles: 3P F. Rating: 60Hz Action: SINGLE THROW Material: STEEL Enclosure: TYPE 1. 2-3 point mounting holes. O. Cycles: 10000 O. Temperature: (-20F-120F) AMBIENT TEMPERATURE Environmental Conditions: INDOOR

| INDOOR                      |
|-----------------------------|
| SINGLE THROW                |
| 10000                       |
| 2 OR 3 POINT MOUNTING HOLES |
| 3                           |
|                             |
| 60 A                        |
| Yes                         |
| 600 V                       |
|                             |
| 4 W                         |
|                             |
| 120 °C                      |
| -20 °C                      |
|                             |
| SIEMENS                     |
| ENCLOSED/SAFETY SWITCH      |
|                             |