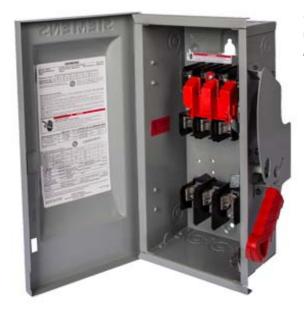

## **SIEMENS**

Data sheet US2:HF321N

Siemens Low Voltage Circuit Protection Heavy Duty Safety Switches. Type: ENCLOSED, SAFETY SWITCH Std: UL V. Rating: 240V A. Rating: 30 A Wattage: 4W No. Of Poles: 3P F. Rating: 60Hz Action: SINGLE THROW Material: STEEL Enclosure: TYPE 1. 2-3 point mounting holes. O. Cycles: 10000 O. Temperature: (-20F-120F) AMBIENT TEMPERATURE Environmental Conditions: INDOOR

| Installation location                              | INDOOR                      |  |
|----------------------------------------------------|-----------------------------|--|
| Manner of function of the actuating element        | SINGLE THROW                |  |
| Mechanical service life (switching cycles) typical | 10000                       |  |
| Mounting type                                      | 2 OR 3 POINT MOUNTING HOLES |  |
| Number of poles                                    | 3                           |  |
| Electricity                                        |                             |  |
| Ampacity                                           | 30 A                        |  |
| Supply voltage frequency rated value 50/60 Hz      | Yes                         |  |
| Voltage between phase and Ground (GND) rated       | 240 V                       |  |
| value                                              |                             |  |
| Switching capacity                                 |                             |  |
| Switching capacity active power                    | 4 W                         |  |
| Environmental conditions                           |                             |  |
| Ambient temperature during operation maximum       | 120 °C                      |  |
| Ambient temperature during operation minimum       | -20 °C                      |  |
| Model                                              |                             |  |
| Product brand name                                 | SIEMENS                     |  |
| Product type designation                           | ENCLOSED/SAFETY SWITCH      |  |
|                                                    |                             |  |

| Mechanical Design          |            |
|----------------------------|------------|
| Design of the housing      | TYPE 1     |
| Material                   | STEEL      |
| General product approval   |            |
| Certificate of suitability | UL         |
| last modified:             | 03/10/2020 |