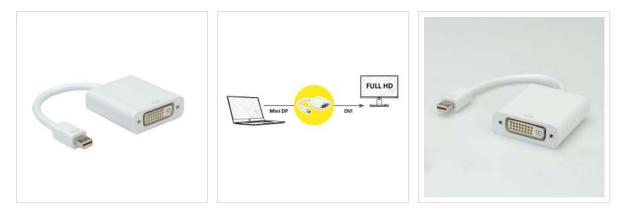

• For connecting a graphic card with Mini DisplayPort connector to a DVI monitor by using a DVI M-M cable

• Connectors: Mini DisplayPort Male and DVI Female, cable length ca. 10 cm

• Length: ca. 10 cm

• Remark: The DisplayPort-DVI adapter is only working in one direction: the DisplayPort plug has to be connected to the source device (e.g. graphic card)

| Technical specifications |                                               |  |
|--------------------------|-----------------------------------------------|--|
| Manufacturer             | ROLINE                                        |  |
| Product group            | Adapters, Terminators, Converters             |  |
| Product type             | Mini DisplayPort-DVI Adapter                  |  |
| Colour                   | white                                         |  |
| Length                   | 0.1 m                                         |  |
| Max. resolution          | 1920 x 1080 / 1920 x 1200 @60Hz (2K, Full HD) |  |
| Side 1 connection (PC)   | Mini DisplayPort Male                         |  |
|                          |                                               |  |