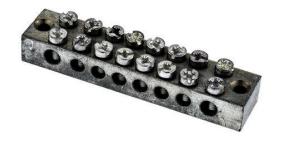

# RS Pro 8 Way Double Screw Earth Block

#### **Double Screw Earth Blocks**

Earth connecting blocks manufactured from Brass to BS2498 with electro tin plate matt finish to BS1872 Width 19mm, Height 12mm

### **Specifications**:

| Earth Block Type   | Double Screw                    |
|--------------------|---------------------------------|
| Wire Size          | $0 \rightarrow 16 \text{ mm}^2$ |
| Number of Ways     | 8                               |
| Termination Method | Screw Down                      |
| Housing Material   | Brass                           |
| Length             | 85.72mm                         |
| Width              | 19mm                            |
|                    |                                 |