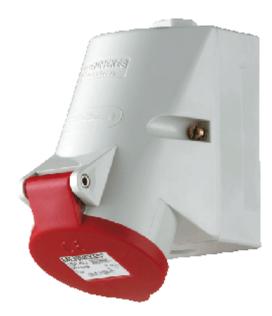

## Wall mounted socket - Part no. 105

- screw terminals
- internal fixing
- one cable entry at top and one blind entry (can be cut out) at the bottom
  4p and 5p sockets the enclosure can be turned 180°

| Protection type                       | IP 44    |  |  |
|---------------------------------------|----------|--|--|
| Ampere                                | 16 A     |  |  |
| Poles                                 | 4р       |  |  |
| Voltage                               | 400      |  |  |
| Hertz                                 | 50-60Hz  |  |  |
| Earth position                        | 6h       |  |  |
| Contact                               | standard |  |  |
| Connection technology Screw terminals |          |  |  |