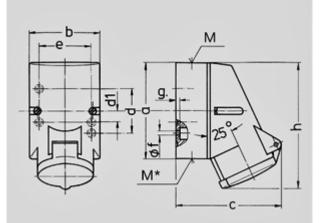

| Drawing                      | Amp.      | 16                        |     |     |  |
|------------------------------|-----------|---------------------------|-----|-----|--|
| 1 MB 209                     | Poles     | 3                         | 4   | 5   |  |
| Dim. in mm                   | а         | 87                        | 100 | 100 |  |
|                              | ь         | 64                        | 75  | 75  |  |
|                              | c         | 99                        | 110 | 113 |  |
|                              | d         | 40                        | -   | -   |  |
|                              | d1        | -                         | 11  | 11  |  |
|                              | e         | 50                        | 59  | 59  |  |
|                              | f         | 4,5                       | 5   | 5   |  |
|                              | g.        | 4                         | 4   | 4   |  |
|                              | h         | 115                       | 125 | 128 |  |
|                              | м         | 20                        | 20  | 20  |  |
|                              | M*        | M20 (blind) to be cut out |     |     |  |
| Max. cable diar              | n. (mm)   | 15                        | 15  | 15  |  |
| Terminal for co              | nd. cross | 1,5                       | 1,5 | 1,5 |  |
| section (mm <sup>2</sup> ) n | ninmax.   | -4                        | -4  | -4  |  |