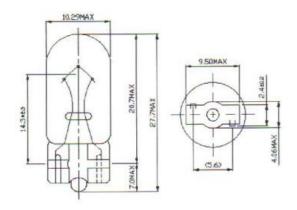

## Dimensions: (mm)

| Structure     |              | Design Characteristics |                     |
|---------------|--------------|------------------------|---------------------|
| Bulb Type     | T3 1/4 Clear | Voltage                | 6.3V                |
| Bulb Diameter | 10.29Max     | Amperage               | 150mA <u>+</u> 10%  |
| Length        | 27.0Max      | Filament Type          | Vacuum Type         |
| Base Type     | Wedge Base   | Luminous Flux          | 4.3.Lm <u>+</u> 20% |
|               |              | Life Hours             | 75000 Hours         |