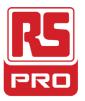

# RS Pro Pad Filter, PET Media, G4 Grade, 594 x 594 x 45mm

RS Stock No: 730-2921

#### **Product Details**

RS Pro pad filter measures 594 x 594 x 45 mm. This G4 grade filter has polyester media, which consists of wadding made of 100% hollow spiral crimped polyester fibres. This air filter media is thermally bonded by means of bi-component fibres.

#### **Features and Benefits**

- Polyester media
- G4 grade
- Spiral crimped polyester fibres