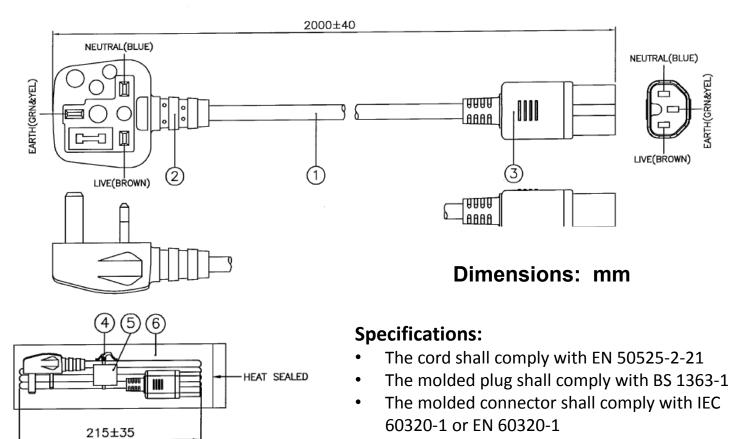

## **2m Black Power Cable Assembly**

RS Stock No. 744-0941

| No. | Description                                                                                         |
|-----|-----------------------------------------------------------------------------------------------------|
| 1   | H05RR-F 3x1.00 Black (bare copper)                                                                  |
| 2   | Molded plug MP5004 (10A 250V)/IP60G<br>NL7976B black/Fuse 10A/Fuse 10A (cap with<br>nickel plating) |
| 3   | Molded connector VSCC15 (10A<br>250V)/IP60G NL7976B black                                           |
| 4   | 6" PE tie black                                                                                     |
| 5   | Printed Label                                                                                       |
| 6   | Bag LDPE 283x114x0.05 Prt. (04)                                                                     |