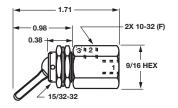

## **Dimensions**

## **Fully Ported**

NVC030501 NVC030503

♦ NVC032001 ♦ NVC032003

NVC030505 NVC030525

**NVC032005 NVC032025** 

NVC030521 NVC030523

♦ NVC032021 ♦ NVC032023