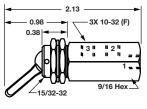

## **Dimensions**

## **Fully Ported**

NVC030501 NVC030503

♦ NVC032001 ♦ NVC032003

NVC030505 NVC030525

**NVC032005 NVC032025** 

NVC030521 NVC030523

♦ NVC032021 ♦ NVC032023