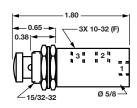

## **Dimensions**

### Standard

NVC030101 NVC030103 NVC030201 NVC030203

1/8 NPT Input

NVC030601 NVC030603 NVC030701 NVC030703

NVC030105 NVC030125 NVC030205 NVC030225

NVC030605 NVC030625 NVC030705 NVC030725

NVC030121 NVC030123 NVC030221 NVC030223