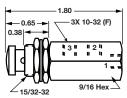

## **Dimensions**

### Standard

NVC030101 NVC030103 NVC030201 NVC030203

1/8 NPT Input

NVC030601 NVC030603 NVC030701 NVC030703

NVC030105 NVC030125 NVC030205 NVC030225

NVC030605 NVC030625 NVC030705 NVC030725

NVC030121 NVC030123 NVC030221 NVC030223