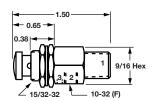

## **Dimensions**

### Standard

NVC030101 NVC030103 NVC030201 NVC030203

1/8 NPT Input

NVC030601 NVC030603 NVC030701 NVC030703

NVC030105 NVC030125 NVC030205 NVC030225

NVC030605 NVC030625 NVC030705 NVC030725

NVC030121 NVC030123 NVC030221 NVC030223