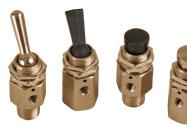

- > Miniature size allows for easy installation and reduced footprints
- > Robust Poppet design provides exceptional product life
- > Closed Crossover design prevents unintended shifting
- > Choice of Toggle or push button for easy actuation
- > Panel mountable & **Swivel Input port allows** for easy installation

## Operation:

Manual Toggle or Push Button