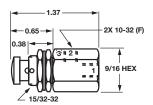

## **Dimensions**

### Standard

NVC030101 NVC030103 NVC030201 NVC030203

1/8 NPT Input

NVC030601 NVC030603 NVC030701 NVC030703

NVC030105 NVC030125 NVC030205 NVC030225

NVC030605 NVC030625 NVC030705 NVC030725

NVC030121 NVC030123 NVC030221 NVC030223

NVC030621 NVC030623 NVC030721 NVC030723