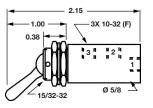

## **Dimensions**

### Standard

NVC030101 NVC030103 NVC030201 NVC030203

1/8 NPT Input

NVC030601 NVC030603 NVC030701 NVC030703

NVC030105 NVC030125 NVC030205 NVC030225

NVC030605 NVC030625 NVC030705 NVC030725

NVC030121 NVC030123 NVC030221 NVC030223