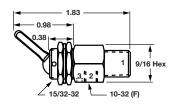

## **Dimensions**

### Standard

NVC030101 NVC030103 NVC030201 NVC030203

1/8 NPT Input

NVC030601 NVC030603 NVC030701 NVC030703

NVC030105 NVC030125 NVC030205 NVC030225

NVC030605 NVC030625 NVC030705 NVC030725

NVC030121 NVC030123 NVC030221 NVC030223