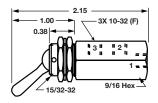

## **Dimensions**

### Standard

NVC030101 NVC030103 NVC030201 NVC030203

1/8 NPT Input

NVC030601 NVC030603 NVC030701 NVC030703

NVC030105 NVC030125 NVC030205 NVC030225

NVC030605 NVC030625 NVC030705 NVC030725

NVC030121 NVC030123 NVC030221 NVC030223

NVC030621 NVC030623 NVC030721 NVC030723