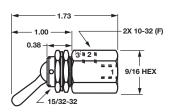

## **Dimensions**

## **Fully Ported**

NVC030501 NVC030503

♦ NVC032001 ♦ NVC032003

NVC030505 NVC030525

**NVC032005 NVC032025** 

NVC030521 NVC030523

♦ NVC032021 ♦ NVC032023