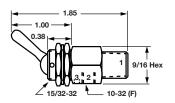

## **Dimensions**

### Standard

NVC030101 NVC030103 NVC030201 NVC030203

1/8 NPT Input

NVC030601 NVC030603 NVC030701 NVC030703

NVC030105 NVC030125 NVC030205 NVC030225

NVC030605 NVC030625 NVC030705 NVC030725

NVC030121 NVC030123 NVC030221 NVC030223