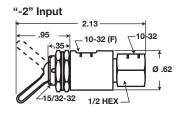

mally Closed | Detented Toggle/Toggle | 4 oz            | 6 oz       |
| NVF0-30-1    | 1/8" NPT / 10-32 (F) | 10-32 (F)         | 3/2 Normally Closed | Toggle/Spring          | 4 oz            | 6 oz       |
| NVF0-30-2    | 10-32                | 10-32 (F)         | 3/2 Normally Closed | Toggle/Spring          | 4 oz            | 6 oz       |
| NVF0-30-4    | 1/8" NPT (F)         | 10-32 (F)         | 3/2 Normally Closed | Toggle/Spring          | 4 oz            | 6 oz       |
|              |                      |                   |                     |                        |                 |            |

\*Port 3 vents to atmosphere





# **Option selector**

### NVA0-20-1



# Dimensions

### **Push Button Actuator**





"-2" Input



"-4" Input



## **Toggle Actuator**









#### Warning

Improper selection, misuse, age or malfunction of components used in systems can cause failure in various modes. The system designer is warned to consider the failure modes of all component parts and to provide adequate safeguards to prevent personal injury or damage to equipment or property in the event of such failure modes. System designers and end users are cautioned to consult instruction sheets and specifications available from the factory. The system designer/end user is responsible for verifying that all requirements for the application are met.

#### Warranty

The products described herein are warranted subject to seller's Standard Terms and Condition of Sale, available at seller's website.

**Proposition 65:** These products may contain chemicals known to the