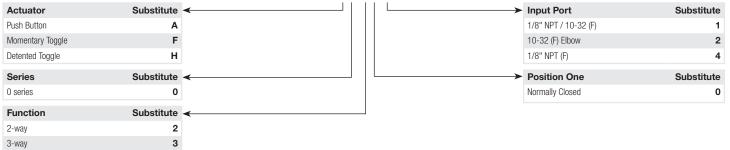

gle | 4 oz            | 6 oz       |
| NVH0-30-4    | 1/8" NPT (F)         | 10-32 (F)         | 3/2 Normally Closed | Detented Toggle/Toggle | 4 oz            | 6 oz       |
| NVF0-30-1    | 1/8" NPT / 10-32 (F) | 10-32 (F)         | 3/2 Normally Closed | Toggle/Spring          | 4 oz            | 6 oz       |
| NVF0-30-2    | 10-32                | 10-32 (F)         | 3/2 Normally Closed | Toggle/Spring          | 4 oz            | 6 oz       |
| NVF0-30-4    | 1/8" NPT (F)         | 10-32 (F)         | 3/2 Normally Closed | Toggle/Spring          | 4 oz            | 6 oz       |
|              |                      |                   |                     |                        |                 |            |

\*Port 3 vents to atmosphere





# **Option selector**

### NVA0-20-1



# Dimensions

### **Push Button Actuator**





"-2" Input



"-4" Input



## **Toggle Actuator**









#### Warning

Improper selection, misuse, age or malfunction of components used in systems can cause failure in various modes. The system designer is warned to consider the failure modes of all component parts and to provide adequate safeguards to prevent personal injury or damage to equipment or property in the event of such failure modes. System designers and end users are cautioned to consult instruction sheets and specifications available from the factory. The system designer/end user is responsible for verifying that all requirements for the application are met.

#### Warranty

The products described herein are warranted subject to seller's Standard Terms and Condition of Sale