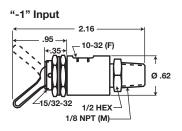

ormally Closed | Detented Toggle/Toggle | 4 oz            | 6 oz       |
| NVF0-30-1    | 1/8" NPT / 10-32 (F) | 10-32 (F)         | 3/2 Normally Closed | Toggle/Spring          | 4 oz            | 6 oz       |
| NVF0-30-2    | 10-32                | 10-32 (F)         | 3/2 Normally Closed | Toggle/Spring          | 4 oz            | 6 oz       |
| NVF0-30-4    | 1/8" NPT (F)         | 10-32 (F)         | 3/2 Normally Closed | Toggle/Spring          | 4 oz            | 6 oz       |
|              |                      |                   |                     |                        |                 |            |

\*Port 3 vents to atmosphere





# **Option selector**

### NVA0-20-1



# Dimensions

### **Push Button Actuator**





"-2" Input



"-4" Input



## **Toggle Actuator**









#### Warning

Improper selection, misuse, age or malfunction of components used in systems can cause failure in various modes. The system designer is warned to consider the failure modes of all component parts and to provide adequate safeguards to prevent personal injury or damage to equipment or property in the event of such failure modes. System designers and end users are cautioned to consult instruction sheets and specifications available from the factory. The system designer/end user is responsible for verifying that all requirements for the application are met.

#### Warranty

The products described herein are warranted subject to seller's Standard Terms and Condition of Sale, available at seller's website.

**Proposition 65:** These products may contain chemicals known to th