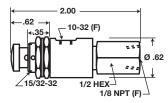

10-32 (F)         | 3/2 Normally Closed | Detented Toggle/Toggle | 4 oz            | 6 oz       |
| NVF0-30-1    | 1/8" NPT / 10-32 (F) | 10-32 (F)         | 3/2 Normally Closed | Toggle/Spring          | 4 oz            | 6 oz       |
| NVF0-30-2    | 10-32                | 10-32 (F)         | 3/2 Normally Closed | Toggle/Spring          | 4 oz            | 6 oz       |
| NVF0-30-4    | 1/8" NPT (F)         | 10-32 (F)         | 3/2 Normally Closed | Toggle/Spring          | 4 oz            | 6 oz       |
|              |                      |                   |                     |                        |                 |            |

\*Port 3 vents to atmosphere





# **Option selector**

### NVA0-20-1



# Dimensions

### **Push Button Actuator**





"-2" Input



"-4" Input



## **Toggle Actuator**









#### Warning

Improper selection, misuse, age or malfunction of components used in systems can cause failure in various modes. The system designer is warned to consider the failure modes of all component parts and to provide adequate safeguards to prevent personal injury or damage to equipment or property in the event of such failure modes. System designers and end users are cautioned to consult instruction sheets and specifications available from the factory. The system designer/end user is responsible for verifying that all requirements for the application are met.

#### Warranty

The products described herein are warranted subject to seller's Standard Terms and Condition of Sale, available at seller's website.

**Proposition 65:** These products may con