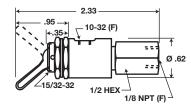

y Closed | Detented Toggle/Toggle | 4 oz            | 6 oz       |
| NVF0-30-1    | 1/8" NPT / 10-32 (F) | 10-32 (F)         | 3/2 Normally Closed | Toggle/Spring          | 4 oz            | 6 oz       |
| NVF0-30-2    | 10-32                | 10-32 (F)         | 3/2 Normally Closed | Toggle/Spring          | 4 oz            | 6 oz       |
| NVF0-30-4    | 1/8" NPT (F)         | 10-32 (F)         | 3/2 Normally Closed | Toggle/Spring          | 4 oz            | 6 oz       |
|              |                      |                   |                     |                        |                 |            |

\*Port 3 vents to atmosphere





# **Option selector**

### NVA0-20-1



# Dimensions

### **Push Button Actuator**





"-2" Input



"-4" Input



## **Toggle Actuator**









#### Warning

Improper selection, misuse, age or malfunction of components used in systems can cause failure in various modes. The system designer is warned to consider the failure modes of all component parts and to provide adequate safeguards to prevent personal injury or damage to equipment or property in the event of such failure modes. System designers and end users are cautioned to consult instruction sheets and specifications available from the factory. The system designer/end user is responsible for verifying that all requirements for the application are met.

#### Warranty

The products described herein are warranted subject to seller's Standard Terms and Condition of Sale, available at seller's website.

**Proposition 65:** These products may contain chemicals known to the stat