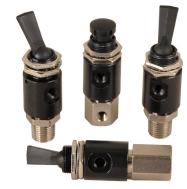

 $\mathbf{f}$ 

- > Miniature size allows for easy instation and reduced footprints
- Robust Poppet design provides exceptional product life
- Clossed Crossover design prevents unintended shifting
- Choice of Toggle or push button for easy actuation
- > Panel mountable for easy installation

### Materials:

Aluminum Anodized or Brass Electroless Nickel, Acetal, Stainless Steel, Nylon, Buna-N **Operation:** Manual Toggle or Push Button **Mounting** Inline or panel