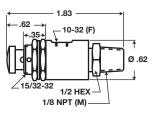

| 1/8" NPT (F)         | 10-32 (F)         | 3/2 Normally Closed | Detented Toggle/Toggle | 4 oz            | 6 oz       |
| NVF0-30-1    | 1/8" NPT / 10-32 (F) | 10-32 (F)         | 3/2 Normally Closed | Toggle/Spring          | 4 oz            | 6 oz       |
| NVF0-30-2    | 10-32                | 10-32 (F)         | 3/2 Normally Closed | Toggle/Spring          | 4 oz            | 6 oz       |
| NVF0-30-4    | 1/8" NPT (F)         | 10-32 (F)         | 3/2 Normally Closed | Toggle/Spring          | 4 oz            | 6 oz       |
|              |                      |                   |                     |                        |                 |            |

\*Port 3 vents to atmosphere





# **Option selector**

### NVA0-20-1



# Dimensions

### **Push Button Actuator**





"-2" Input



"-4" Input



## **Toggle Actuator**









#### Warning

Improper selection, misuse, age or malfunction of components used in systems can cause failure in various modes. The system designer is warned to consider the failure modes of all component parts and to provide adequate safeguards to prevent personal injury or damage to equipment or property in the event of such failure modes. System designers and end users are cautioned to consult instruction sheets and specifications available from the factory. The system designer/end user is responsible for verifying that all requirements for the application are met.

#### Warranty

The products described herein are warranted subject to seller's Standard Terms and Condition of Sale, available at seller's website.

**Proposition