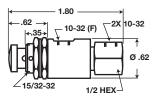

(F)         | 10-32 (F)         | 3/2 Normally Closed | Detented Toggle/Toggle | 4 oz            | 6 oz       |
| NVF0-30-1    | 1/8" NPT / 10-32 (F) | 10-32 (F)         | 3/2 Normally Closed | Toggle/Spring          | 4 oz            | 6 oz       |
| NVF0-30-2    | 10-32                | 10-32 (F)         | 3/2 Normally Closed | Toggle/Spring          | 4 oz            | 6 oz       |
| NVF0-30-4    | 1/8" NPT (F)         | 10-32 (F)         | 3/2 Normally Closed | Toggle/Spring          | 4 oz            | 6 oz       |
|              |                      |                   |                     |                        |                 |            |

\*Port 3 vents to atmosphere





# **Option selector**

### NVA0-20-1



# Dimensions

### **Push Button Actuator**





"-2" Input



"-4" Input



## **Toggle Actuator**









#### Warning

Improper selection, misuse, age or malfunction of components used in systems can cause failure in various modes. The system designer is warned to consider the failure modes of all component parts and to provide adequate safeguards to prevent personal injury or damage to equipment or property in the event of such failure modes. System designers and end users are cautioned to consult instruction sheets and specifications available from the factory. The system designer/end user is responsible for verifying that all requirements for the application are met.

#### Warranty

The products described herein are warranted subject to seller's Standard Terms and Condition of Sale, available at seller's website.

**Proposition 65:** These pr