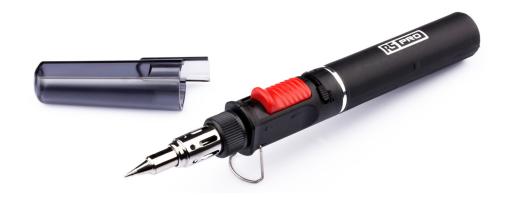

## **RS Pro Gas Soldering Iron**

## **Product features:**

- Ergonomic Auto Ignition Multi-Function Butane Powered Soldering Iron
- Equvialent to a power range 25-80 Watt
- Ready to use 30 seconds after ignition
- Tank contains fuel for 50 minutes of operation, at mid setting
- · No cords, can be used anywhere, anytime, Piezo lighting-ignition
- Compact micro butane soldering iron
- The light weight body features a cap cover to protect the iron tip when not in use.

• Spare conical tip can be ordered for 1923668