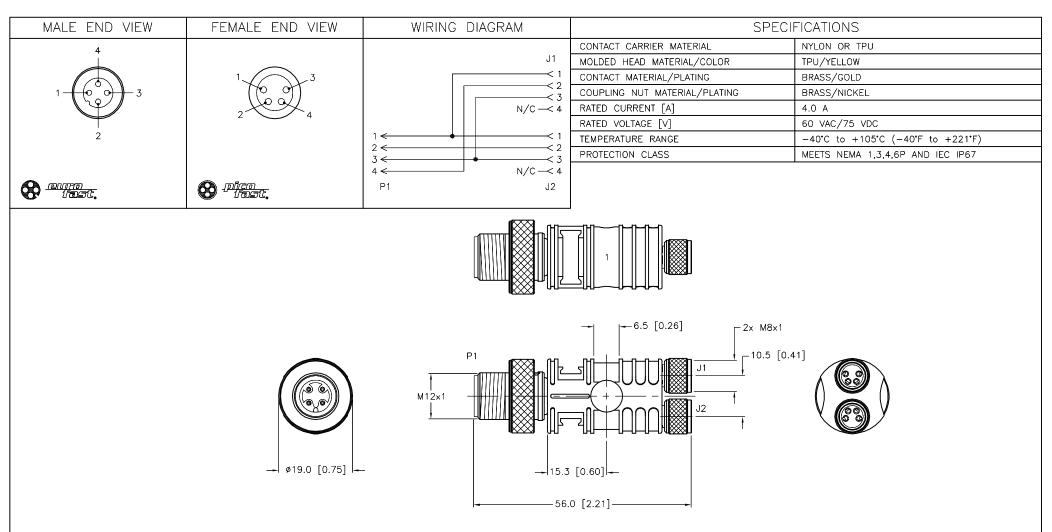

## SOURCE DRAWING - FOR REFERENCE ONLY

| Source Drawing - For her energe oner                        |                                                      |                                                                                       |                                 |                                       |
|-------------------------------------------------------------|------------------------------------------------------|---------------------------------------------------------------------------------------|---------------------------------|---------------------------------------|
| RELA                                                        | LATED DOCUMENTS 3RD ANGLE PROJECTION                 |                                                                                       |                                 | AMPUS DRIVE<br>LIS, MN 55441          |
| 1.<br>2.<br>3.<br>4.                                        |                                                      | PROPERTY OF TURCK INC. USE OF THIS DOCUMENT WITHOUT WRITTEN PERMISSION IS PROMIBITED. | 1-800-<br>(763)<br>(763)<br>www | -544-7769<br>553-7300<br>553-0708 fax |
|                                                             | TERIAL  ALL DIMENSIC SEE SPECIFICATIONS DISPLAYED ON |                                                                                       | DESCRIPTION VBRS 4.4-2SKM 4     |                                       |
| FINIS                                                       | DRAWING ARE REFERENCE O                              | ONLY UNIT OF MEASUREMENT  RICK MILLIMETER [ INCH ]                                    | IDENTIFICATION NO. U0961-00     | REV                                   |
| C DRAWING PROCESSED AS PART OF ECO 33971 CBM 04/07/11 33971 | SEE SPECIFICATIONS FOR MORE                          |                                                                                       |                                 |                                       |
| REV DESCRIPTION BY DATE ECO NO.                             |                                                      | DO NOT SCALE THIS DRAWING                                                             | FILE: U0961-00                  | SHEET 1 OF 1                          |