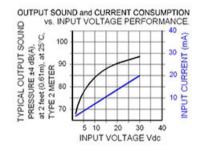

## Specifications

| Mounting                               | Panel Mount with Volume Control                                                                                                                                                                                                                                                        |
|----------------------------------------|----------------------------------------------------------------------------------------------------------------------------------------------------------------------------------------------------------------------------------------------------------------------------------------|
| •                                      |                                                                                                                                                                                                                                                                                        |
| Operating Mode                         | Medium Loud Continuous Tone                                                                                                                                                                                                                                                            |
| Operating Voltage                      | 3-30 Vdc                                                                                                                                                                                                                                                                               |
| <b>Operating Frequency</b>             | 2900±250 Hz                                                                                                                                                                                                                                                                            |
| Typical Operating Current              | 4 mA at 3 Vdc<br>35 mA at 30 Vdc                                                                                                                                                                                                                                                       |
| Typical Sound Pressure                 | 68 ±5 dB(A) at 3 Vdc at 24 inches (61 cm), at 25°C<br>93 ±5 dB(A) at 30 Vdc at 24 inches (61 cm), at 25°C                                                                                                                                                                              |
| Termination                            | Quick Connect Blades with Screws                                                                                                                                                                                                                                                       |
| Termination Strength                   | Pull test with a maximum of 22 pounds (10 kg) load                                                                                                                                                                                                                                     |
| <b>Operating Temperature</b>           | -20_C to +65_C                                                                                                                                                                                                                                                                         |
| Storage Temperature                    | -40_C to +85_C                                                                                                                                                                                                                                                                         |
| Surge Voltage                          | 20% over maximum rated voltage for less than 5 minutes                                                                                                                                                                                                                                 |
| <b>Reverse Voltage Protection</b>      | To the maximum operating voltage                                                                                                                                                                                                                                                       |
| Construction Materials                 | Case- Plastic _NORYL_ N-190î, Flame Retardant UL 94-VO, Black<br>Internal Circuit- Audio-oscillator and piezoelectric driver<br>Potting- 2 parts epoxy resin or silicone, black<br>Diaphragm- Stainless Steel 304                                                                      |
| Gasket                                 | Gasket (Sold Separately)_ 0.062î Thick, 60 Durometer Neoprene                                                                                                                                                                                                                          |
| Construction Materials                 | ASTM B117 Certified - Withstands exposure to salt spray for 300 hours<br>IP 68 Certified - Withstands water submergence and dust exposure<br>Humidity- 95% relative humidity at +40_C continuously for 100 hours.<br>Vibration- Withstands vibration between 0 and 55 Hz. on all axes. |
| Life Expectancy                        | 10 years under normal operating conditions.                                                                                                                                                                                                                                            |
| Warranty                               | For a period of two years from the date of manufacture under normal operating conditions.                                                                                                                                                                                              |
| Terms and Conditions of Sale Link here |                                                                                                                                                                                                                                                                                        |