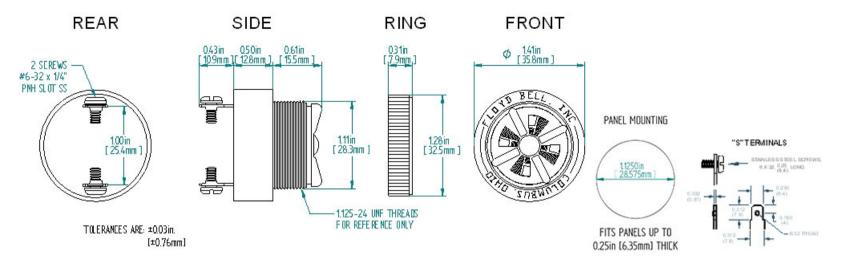

|
| Warranty                               | For a period of two years from the date of manufacture under normal operating conditions.                                                                                                                                                                                              |
| Terms and Conditions of Sale Link here |                                                                                                                                                                                                                                                                                        |

## Dimensions