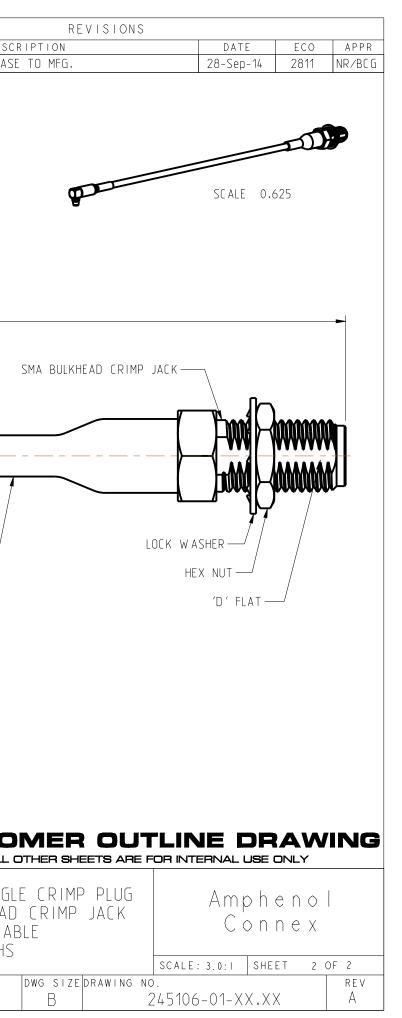

| NOTES:                                                                                                                                                                |              |                                    | 245106-01-                              |                   | 1                                   |
|-----------------------------------------------------------------------------------------------------------------------------------------------------------------------|--------------|------------------------------------|-----------------------------------------|-------------------|-------------------------------------|
| 1. MATERIALS AND FINISHES:                                                                                                                                            |              |                                    | DRAWING<br>THIRD ANGLE PRO              |                   | DESCH                               |
| SMA BULKHEAD CRIMP JACK - P/N: 132119<br>MMCX RIGHT ANGLE CRIMP PLUG - P/N: 262103<br>CABLE - RG-316 CABLE                                                            |              |                                    |                                         |                   |                                     |
| 2. ELECTRICAL:                                                                                                                                                        |              |                                    |                                         |                   |                                     |
| A. IMPEDANCE: 50 OHM, NOMINAL                                                                                                                                         |              |                                    |                                         |                   |                                     |
| 3. PACKAGING:                                                                                                                                                         |              |                                    |                                         |                   |                                     |
| A. QUANTITY: SINGLE PACK<br>B. BAG TO BE MARKED: AMPHENOL RF, 245106-01-XX.XX, AND DATE CODE                                                                          |              |                                    |                                         |                   |                                     |
|                                                                                                                                                                       |              |                                    |                                         |                   |                                     |
|                                                                                                                                                                       |              |                                    | AND TOLERANCE (SEE TABLE)               |                   |                                     |
|                                                                                                                                                                       |              |                                    | AND TOLLKANCE (SEE TADLE)               |                   |                                     |
| │                                                                                                                                                                     |              |                                    |                                         |                   |                                     |
|                                                                                                                                                                       |              |                                    |                                         |                   |                                     |
|                                                                                                                                                                       |              |                                    |                                         |                   |                                     |
|                                                                                                                                                                       |              |                                    |                                         |                   |                                     |
|                                                                                                                                                                       |              | ;                                  | <u>}</u>                                |                   |                                     |
|                                                                                                                                                                       | •            |                                    |                                         |                   | 1                                   |
|                                                                                                                                                                       |              |                                    |                                         |                   |                                     |
|                                                                                                                                                                       | Network RG 3 | 316 CABLE                          |                                         |                   | heat shrink tube ———                |
|                                                                                                                                                                       |              |                                    |                                         |                   | TYP. (2x)                           |
|                                                                                                                                                                       |              |                                    |                                         |                   |                                     |
|                                                                                                                                                                       |              | PART NUMBER                        | LENGTH AND TOLERANCE<br>IN INCHES       |                   |                                     |
|                                                                                                                                                                       |              | 245106-01-06.00                    | 6.00 ± 0.25                             |                   |                                     |
|                                                                                                                                                                       |              | 245106-01-12.00                    | $12.00 \pm 0.25$                        |                   |                                     |
|                                                                                                                                                                       |              | 245106-01-18.00<br>245106-01-24.00 | $\frac{18.00 \pm 0.25}{24.00 \pm 0.25}$ |                   |                                     |
|                                                                                                                                                                       |              | 245106-01-36.00                    | $36.00 \pm 0.50$                        |                   |                                     |
|                                                                                                                                                                       |              |                                    | GTHS CAN BE PROVIDED,                   |                   |                                     |
| DESIGN REQUIREMENTS:                                                                                                                                                  |              | LUNIALI AMPHENUL                   | _ RF MARKETING FOR QUOTE                |                   |                                     |
| X FREQUENCY : DC TO 6 GHz X CONTINUIT                                                                                                                                 | Y            |                                    |                                         |                   |                                     |
| VSWR : MAX X HI-POT : 5                                                                                                                                               | 500 VRMS     |                                    |                                         |                   |                                     |
| INS. LOSS : dBMAX                                                                                                                                                     |              |                                    |                                         |                   | CUSTO                               |
|                                                                                                                                                                       |              |                                    |                                         |                   |                                     |
| UNLESS OTHERWISE SPECIFIED, DIMENSIONS ARE IN INCHES AND TOLERANCES ARE:<br>2 PLACE DECIMAL 3 PLACE DECIMAL ANGLES                                                    | MATERIAL     |                                    | DRAWN<br>RAJAGOPAL N                    | DATE              | TITLE                               |
| 2 PLACE DECIMAL 3 PLACE DECIMAL ANGLES   ±.015 (0,381 mm) ±.005 (0,127 mm) ± 1°   NOTICE - These drawings, specifications, or other data (1) are, and remain the      | SEE NOTES    |                                    | ENGINEER                                | 24-Sep-14<br>DATE | MMCX_RIGHT_ANGLI<br>TO_SMA_BULKHEAD |
| property of Amphenol Corp. (2) must be returned upon request; and (3) are<br>confidential and not to be disclosed to any person other than those to whom they         | REFERENCE    |                                    | RAJAGOPAL N                             | 24-Sep-14         | USING RG 316 CAB                    |
| are given by Amphenol Corp. The furnishing of these drawings, specifications, or other data by Amphenol Corp., or to any other person to anyone for any purpose is    |              |                                    | APPROVED<br>B.C. GLEISSNER              | DATE<br>28-Sep-14 | VAROIUS LENGTHS                     |
| not to be regarded by implication or otherwise in any manner licensing, granting rights or permitting such holder or any other person to manufacture, use or sell any | EAR # 6454   |                                    | CAD FILE                                | 20-3ep-14         |                                     |
| product, process or design, patented or otherwise, that may in any way be related to<br>or disclosed by said drawings, specifications, or other data.                 |              |                                    |                                         |                   |                                     |
|                                                                                                                                                                       |              |                                    |                                         |                   |                                     |