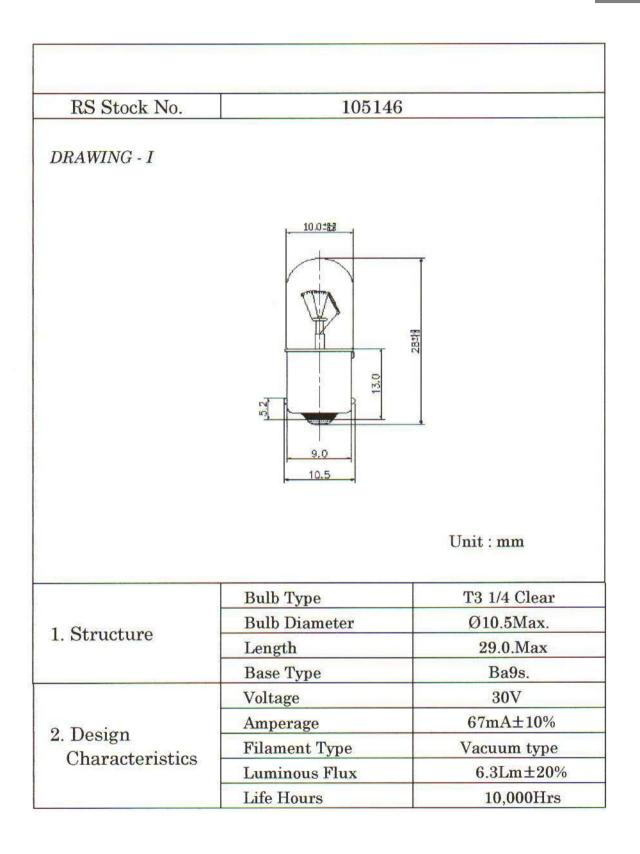

## **ENGLISH**

Datasheet

RS Pro BA9s Filament Indicator Lamp, Clear, 30 V, 67 mA, 10000h RS Stock No: 105-146

## **Specifications:**

| Current Rating | 67 mA   |
|----------------|---------|
| Diameter       | 10.5 mm |
| Lamp Base      | BA9s    |
| Lamp Size      | T3 1/4  |
| Length         | 29 mm   |
| Lens Colour    | Clear   |
| Life Hours     | 10000 h |
| Luminosity     | 6.3 lm  |
| Voltage Rating | 30 V    |