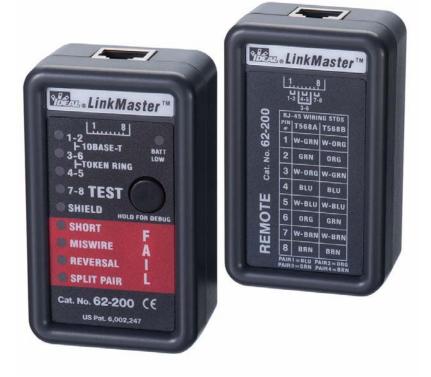

## 62-200 Linkmaster™ RJ-45 Cable Tester

Basic wiremapper for identifying wiring and continuity errors in twisted pair cabling. Colored LED lights identify pass/fail conditions of each pair of wires in RJ-45 8 conductor cables.

- LED based wiremapper verifies cable continuity on RJ-45 cables
- Identifies errors by pair: shorts, opens, miswires, reversals, and split pairs
- Easy 1 button operation
- Debug feature cycles through errors pair by pair
- For 8 conductor 4-pair, twisted pair cables
- Designed for CAT3/5/5e/6/6a cables.
- RJ-45 port interfaces
- · Identifies shield continuity
- Includes 4 x 1.5v LR44 batteries in main unit.