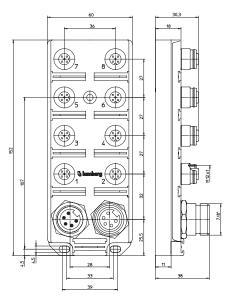

# 8 x M12

Passive DeviceNet distribution box, 7/8" Bus-In/Bus-Out connection for Trunk line, 8 x M12 branches for Drop line.

# **Pin Assignment**

Bus connection 7/8"

1 = Drain 2 = 24 V <sup>1</sup> 3 = GND (0 V) <sup>1</sup> 4 = CAN\_H 5 = CAN\_L

1 = Drain 2 = + 24 V 3 = GND (0 V) 4 = CAN\_H 5 = CAN\_L