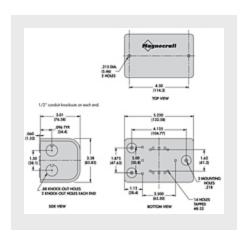

## ITEM # 50-1289-1, METAL ENCLOSURE

Universal Mount Metal Enclosure: Provides cover and protection for 199 or W199 power relays.

| Specifications                    |                             | _                                                                                                                                                                                                                                                                                                                        |
|-----------------------------------|-----------------------------|--------------------------------------------------------------------------------------------------------------------------------------------------------------------------------------------------------------------------------------------------------------------------------------------------------------------------|
| Check Inventory                   | Check Distributor Inventory |                                                                                                                                                                                                                                                                                                                          |
| Mating Relays                     | 199                         |                                                                                                                                                                                                                                                                                                                          |
| California Proposition 65 Warning | <u>.</u>                    | WARNING: This product can expose you to chemicals including: Substance 1: Nickel compounds, which is known to the State of California to cause cancer. Substance 2: DIDP, which is known to the State of California to cause birth defects or other reproductive harm. For more information go to www.p65warnings.ca.gov |