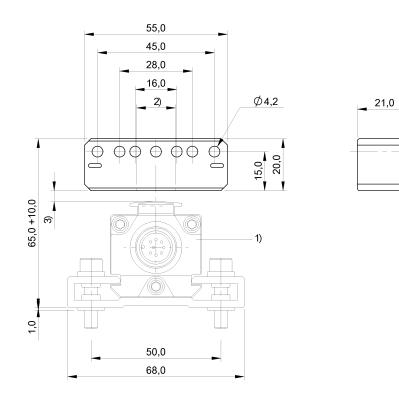

## Mechanical Accessories BTL5-P-5500-2 Order Code: BAM014T

1) not included in scope of delivery, 2) Lateral offset, 3) Distance to BTL

| Environmental conditions |                            | Material            |                            |
|--------------------------|----------------------------|---------------------|----------------------------|
| Ambient temperature      | -4085 °C                   | Housing material    | POM                        |
| Storage temperature      | -4085 °C                   |                     |                            |
|                          |                            | Mechanical data     |                            |
| General data             |                            | Dimension           | 55 x 20 x 21 mm            |
| Principle of operation   | BTL magnets, profile style | Lateral offset max. | 15 mm                      |
| Version                  | floating                   | Mounting            | Cylinder head screws M4x35 |
|                          |                            | Weight max.         | 40 g                       |