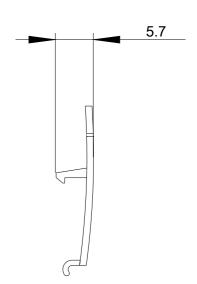

| Installation/ mounting/ dimensions |    |         |  |
|------------------------------------|----|---------|--|
| Mounting type                      |    | clip-on |  |
| Width                              | mm | 43      |  |
| Height                             | mm | 24      |  |
| Depth                              | mm | 5       |  |