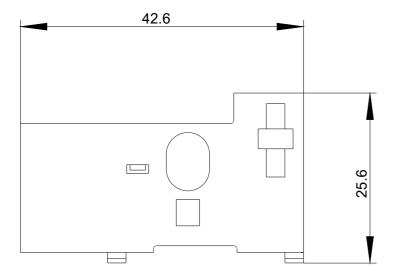

| Installation/ mounting/ dimensions |    |         |  |
|------------------------------------|----|---------|--|
| Mounting type                      |    | clip-on |  |
| Width                              | mm | 43      |  |
| Height                             | mm | 24      |  |
| Depth                              | mm | 5       |  |