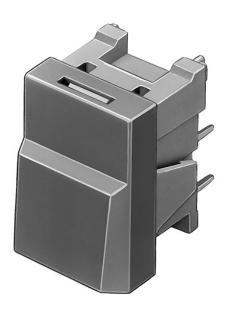

## 96-323.837 - Illuminated pushbutton

### 96-323.837 - Illuminated pushbutton

Attention: The preview is based on a sample product. This can differ from your current configuration.