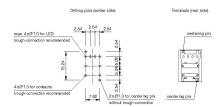

## EAO – Your Expert Partner for **Human Machine Interfaces**

## 96-323.837 - Illuminated pushbutton

### 96-323.837 - Illuminated pushbutton



Attention: The preview is based on a sample product. This can differ from your current configuration.

#### **Other Attributes**

Weight 0,002 kg

**IP-Rating** 

Front protection IP67

**Connection Method** 

Terminal PCB

Switching element

Switching voltage 42 V AC/DC Contacts 1 C Switching current 0.1 A

Switching system Snap-action switching element

Contact material Gold

**Function** 

Illuminated pushbutton

# EAO – Your Expert Partner for **Human Machine Interfaces**

## 96-323.837 - Illuminated pushbutton

## **Dimensions**



## **Mounting cut-outs**



## Wiring diagram



## **Component layout**