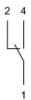

## EAO – Your Expert Partner for **Human Machine Interfaces**

## 96-323.837 - Illuminated pushbutton

### 96-323.837 - Illuminated pushbutton



Attention: The preview is based on a sample product. This can differ from your current configuration.

#### **Other Attributes**

Weight 0,002 kg

**IP-Rating** 

Front protection IP67

**Connection Method** 

Terminal PCB

Switching element

Switching voltage 42 V AC/DC Contacts 1 C Switching current 0.1 A

Switching system Snap-action switching element

Contact material Gold

**Function** 

Illuminated pushbutton

# EAO – Your Expert Partner for **Human Machine Interfaces**

## 96-323.837 - Illuminated pushbutton

## **Dimensions**



## **Mounting cut-outs**



## Wiring diagram



## **Component layout**