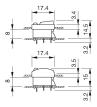

## EAO – Your Expert Partner for **Human Machine Interfaces**

## 96-323.837 - Illuminated pushbutton

### 96-323.837 - Illuminated pushbutton



Attention: The preview is based on a sample product. This can differ from your current configuration.

#### **Other Attributes**

Weight 0,002 kg

**IP-Rating** 

Front protection IP67

**Connection Method** 

Terminal PCB

Switching element

Switching voltage 42 V AC/DC Contacts 1 C Switching current 0.1 A

Switching system Snap-action switching element

Contact material Gold

**Function** 

Illuminated pushbutton

# EAO – Your Expert Partner for **Human Machine Interfaces**

## 96-323.837 - Illuminated pushbutton

## **Dimensions**



## **Mounting cut-outs**



## Wiring diagram



## **Component layout**