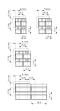

## EAO – Your Expert Partner for **Human Machine Interfaces**

## 96-323.837 - Illuminated pushbutton

### 96-323.837 - Illuminated pushbutton



Attention: The preview is based on a sample product. This can differ from your current configuration.

#### **Other Attributes**

Weight 0,002 kg

**IP-Rating** 

Front protection IP67

**Connection Method** 

Terminal PCB

Switching element

Switching voltage 42 V AC/DC Contacts 1 C Switching current 0.1 A

Switching system Snap-action switching element

Contact material Gold

**Function** 

Illuminated pushbutton

# EAO – Your Expert Partner for **Human Machine Interfaces**

## 96-323.837 - Illuminated pushbutton

## **Dimensions**



## **Mounting cut-outs**



## Wiring diagram



## **Component layout**