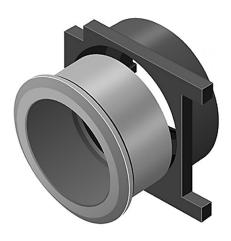

## 61-9933.0 - Front bezel set for indicator, pushbutton, illuminated pushbutton, flush design

Attention: The preview is based on a sample product. This can differ from your current configuration.

#### Mounting

#### **Front**

Front bezel material Aluminium
Front bezel colour natural anodized
Front dimension Ø 25 mm
Front shape round

#### **Actuator**

Housing colour natural Housing material Aluminium

eao 🔳