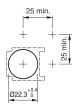

#### **Mounting cut-outs**

#### Additional information

Pitch of the front plate mounting holes must agree with the printed circuit board holes  $\emptyset$  3.5

The colour of anodized aluminium parts can vary due to technical production reasons