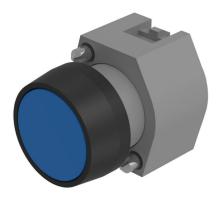

# 61-9930.0 - Front bezel set for keylock switch, flush design

Attention: The preview is based on a sample product. This can differ from your current configuration.

Mounting

Mounting cut-out Design

#### Front

Front bezel material Front bezel colour Front dimension Front shape

Other Attributes Weight 21 mm x 21 mm flush

Plastic black 24 mm x 24 mm square

0,008 kg