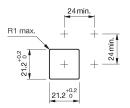

# EAO – Your Expert Partner for Human Machine Interfaces

### 61-9930.0 - Front bezel set for keylock switch, flush design

# 61-9930.0 - Front bezel set for keylock switch, flush design



Attention: The preview is based on a sample product. This can differ from your current configuration.

Mounting

Mounting cut-out Design

#### Front

Front bezel material Front bezel colour Front dimension Front shape

Other Attributes Weight 21 mm x 21 mm flush

Plastic black 24 mm x 24 mm square

0,008 kg



# EAO – Your Expert Partner for Human Machine Interfaces

### 61-9930.0 - Front bezel set for keylock switch, flush design

#### **Mounting cut-outs**