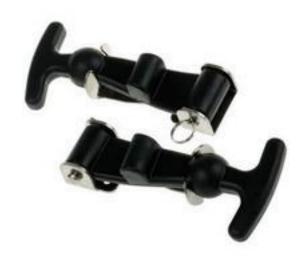

## RS Pro Rubber, Stainless Steel Hood Latch Gate Latch

RS Stock No: 339-9151

#### **Product Details**

RS Pro hood latch gate latch comes with removable shaft. It has a latch made from chloroprene rubber with antifreeze added for harsh environments. The catch plate is made from stainless steel with M4 fixing.

#### **Features and Benefits**

- Hood latch with removable shaft
- Latch is made from chloroprene rubber with antifreeze added for harsh environments
- Catch plate manufactured from stainless steel

ENGLISH