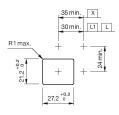

### Mounting

Mounting cut-out 21 mm x 27 mm Design flush

### **Mounting cut-outs**

L1 = Solder/Plug-in terminal 2.8 x 0.5 mm

eao 🔳