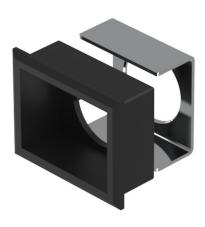

## 61-9931.0 - Front bezel set for keylock switch, flush design

# 61-9931.0 - Front bezel set for keylock switch, flush design

Attention: The preview is based on a sample product. This can differ from your current configuration.

#### **Front**

Front bezel material Plastic
Front bezel colour black
Front dimension 24 mm x 30 mm
Front shape rectangular