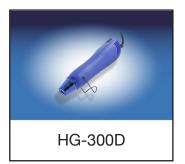

### **BEST SELLER!!**

Multi-function mini heat oun with 2 speed/temperature settings.

### **HG-300D** Mini Economy Model

- 350 Watt
- cULus approved
- Ideal for heat shrink tubing
- 2 speed/temperature settings featuring quiet operation
- 482°F (Low) / 662°F (High)
- Fast and easy to use
- Comfortable and lightweight
- Safety shield on nozzle
- Built-in bracket for selfsupport and table top use
- Double insulated power cord

#### **SPECIFICATIONS**

Low Temp. °F: 482 High Temp. °F: 662

**Watts: 350** 