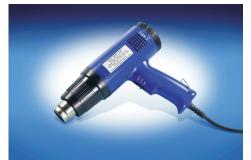

### **HG-001VT Economy Model**

- General purpose heat gun
- Electronic variable temperature control dial with temperatures ranging from 250°F - 1100°F/ 120°C - 590°C
- Built-in safety handle
- Two speed motor
- Solid state construction
- High quality heat element
- Heat Guard
- Strips paint and varnish
- Thawing or drying
- Shrinking/softening
- Perfect for hobbyists, DIY enthusiasts, engineers, electricians, automotive and marine repair

#### **SPECIFICATIONS**

**Volts:** 120

High Temp. °F: 1100

Watts: 1200

### Amps:10

Low Temp. °F: 250

\* 6 month warranty

Rugged performance, prolonged use, lighter than other similar models.