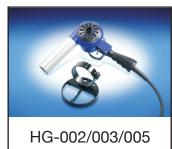

### HG-002/003/005 **Industrial Grade Models**

- Long life break resistant mica heating element
- Adjustable air intake regulator
- Double jacketed nozzle and shield
- Toggle type control switch
- Nozzle air opening
- 50/60 cycle AC motor
- 6 ft. three wire grounding type strain relief cord
- · Circular safety stand for ease of handling
- Weighs less than 3 lbs
- Replaceable brushes
- Paint stripping
- Thawing or drying
- Shrinking/softening
- Optional application accessories
- Fast controlled flameless heat
- Variable temperature adjustment models (200°-750°F)
- Molded componants of impact resistant GE® Lexan
- 1 year warranty (includes element breakage)

#### HG-002 HG-003 HG-005

| Low<br>Temp. °F:  | 200 | 300 | 500 |
|-------------------|-----|-----|-----|
| High<br>Temp. °F: | 300 | 500 | 750 |
| Volts:            | 115 | 115 | 115 |
| Amps:             | 9   | 9   | 12  |