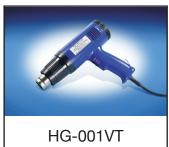

### **HG-001VT Economy Model**

- General purpose heat gun
- Electronic variable temperature control dial with temperatures ranging from 250°F - 1100°F/ 120°C - 590°C
- Built-in safety handle
- Two speed motor
- Solid state construction
- High quality heat element
- Heat Guard
- Strips paint and varnish
- Thawing or drying
- Shrinking/softening
- Perfect for hobbyists, DIY enthusiasts, engineers, electricians, automotive and marine repair

#### **SPECIFICATIONS**

**Volts:** 120

High Temp. °F: 1100

Watts: 1200

### Amps:10

Low Temp. °F: 250

\* 6 month warranty

Rugged performance, prolonged use, lighter than other similar models.