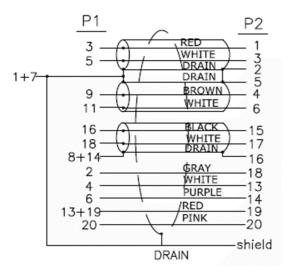

The SVGA connector is one of the most common video connectors found on computers. SVGA is an analogue signal which is slowly being replaced by digital cables such as HDMI and Displayport.

| 8 | MINI DP TO PCB 32AWG Black wire clip                                                 |
|---|--------------------------------------------------------------------------------------|
| 7 | #4-40UNC H4.75*11.80MM Nickel plated nut (H=4.8MM)                                   |
| 6 | mini DisplayPort Transparent dust                                                    |
| 5 | VGA ABS epitheca WHITE NO MARKING                                                    |
| 4 | VGA ABS hypotheca WHITE NO MARKING                                                   |
| 3 | 45P white PVC                                                                        |
| 2 | mini DP to VGA Empty PCB + patch + after welding                                     |
| 1 | MINI DP M TO M cable shell nickel 32AWG OD:4.8MM 85%AL Jacket:PVC 0.32M color: white |
|   | ·                                                                                    |