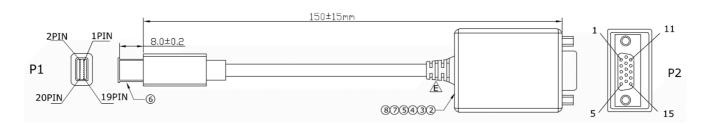

## RS PRO 15 cm Mini DisplayPort Male to VGA Female Adapter

**Stock number: 182-8802** 

EN

Our RS PRO 15 cm Mini DisplayPort to VGA adapter comes with a 20 pin male MiniDP connector and a Female VGA.

The connector hoods are made from white ABS and come with dust a cap to protect the MiniDP connector and a strain relief on the end of the hood to support the cable.

The SVGA connector is one of the most common video connectors found on computers. SVGA is an analogue signal which is slowly being replaced by digital cables such as HDMI and Displayport.

| 8 | MINI DP TO PCB 32AWG Black wire clip                                                 |
|---|--------------------------------------------------------------------------------------|
| 7 | #4-40UNC H4.75*11.80MM Nickel plated nut (H=4.8MM)                                   |
| 6 | mini DisplayPort Transparent dust                                                    |
| 5 | VGA ABS epitheca WHITE NO MARKING                                                    |
| 4 | VGA ABS hypotheca WHITE NO MARKING                                                   |
| 3 | 45P white PVC                                                                        |
| 2 | mini DP to VGA Empty PCB + patch + after welding                                     |
| 1 | MINI DP M TO M cable shell nickel 32AWG OD:4.8MM 85%AL Jacket:PVC 0.32M color: white |
|   | ·                                                                                    |