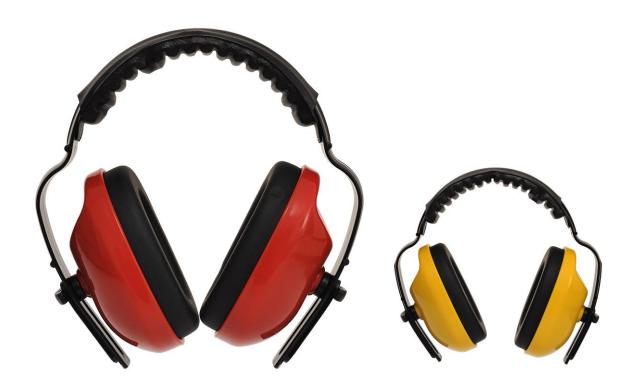

### **RS Stock No:**

1845932 Yellow 1845934 Red

#### **Classic Plus Ear Muff**

# **Product Information:**

Lightweight and flexible the Classic Plus is adjustable and extremely comfortable to wear. Suited to long term use.

## **Colours and Size:**

Red One Size Yellow One Size