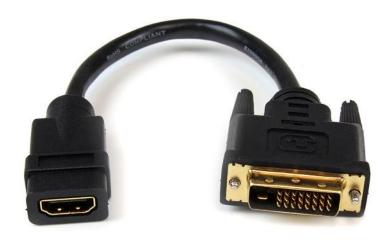

# 8in HDMI to DVI-D Video Cable Adapter - HDMI Female to DVI Male

Product ID: HDDVIFM8IN

The HDDVIFM8IN HDMI® to DVI-D Video Adapter Cable features one HDMI female connector and one DVI-D male connector, which enables a bi-directional connection between HDMI-capable devices and DVI-D capable devices to overcome compatibility issues.

#### **Features**

- 1x HDMI® female connector, 1x DVI-D male connector
- Offers 8" in cable length
- Aluminum-Mylar Foil with Braided Shielding