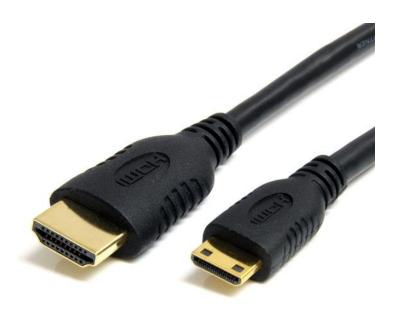

# 6 ft High Speed HDMI Cable with Ethernet- HDMI to HDMI Mini- M/M

Product ID: HDMIACMM6

The HDMIACMM6 6-foot HDMI® to HDMI Mini cable lets you connect devices with an HDMI Mini (type-C) port to a display/device with an HDMI (standard, type-A) port - a cost-saving solution for connecting cutting-edge and next-generation HDMI-enabled devices to existing HDMI technology.

The HDMI/HDMI Mini cable features high-quality, gold-tipped connectors that ensure peak connectivity, and is backed by StarTech.com's Lifetime Warranty.

#### **Features**

- Gold-plated HDMI® connectors
- HDMI Mini connector gives you a compact form factor, which makes easy integration of HDMI technology into portable devices.
- Designed for performance, and the ease of portability