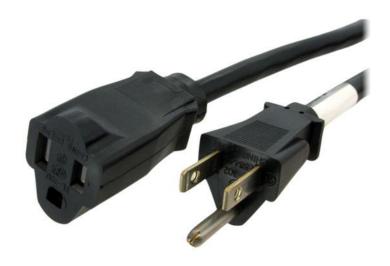

# **10ft Power Cord Extension - NEMA 5-15R to NEMA 5-15P**

Product ID: PAC10110

This 10-foot Computer Power Cord Extension Cable instantly turns a large, awkward power connector into a smaller, streamlined connector.

The power adapter will fit into any socket, maximizing the space on your power strip, surge protector, or wall outlet.

The power adapter also doubles as a power cord extender, giving you an extra 10ft of reach for your monitor, computer case, or any other powered device.

### **Data Sheet**

|                             | Warranty                  | Lifetime                                                 |
|-----------------------------|---------------------------|----------------------------------------------------------|
| Hardware                    | Cable Jacket Type         | PVC - Polyvinyl Chloride                                 |
| Connector(s)                | Connector A               | 1 - NEMA 5-15 Power (North America) Plug                 |
|                             | Connector B               | 1 - NEMA 5-15 Power (North America) Receptacle           |
| Power                       | Input Current             | 13 A                                                     |
|                             | Input Voltage             | 125 AC                                                   |
| Physical<br>Characteristics | Cable Length              | 10 ft [3 m]                                              |
|                             | Color                     | Black                                                    |
|                             | Product Height            | 0.000                                                    |
|                             | Product Length            | 10 ft [3 m]                                              |
|                             | Product Width             | 0.000                                                    |
|                             | Weight of Product         | 13.6 oz [384 g]                                          |
|                             | Wire Gauge                | 16 AWG                                                   |
| Packaging<br>Information    | Package Height            | 1.3 in [33 mm]                                           |
|                             | Package Length            | 8.7 in [22 cm]                                           |
|                             | Package Quantity          | 1                                                        |
|                             | Package Width             | 7.9 in [20 cm]                                           |
|                             | Shipping (Package) Weight | 13.9 oz [393 g]                                          |
| What's in the Box           | Included in Package       | 1 - 10ft Power Cord Extension - NEMA 5-15R to NEMA 5-15P |