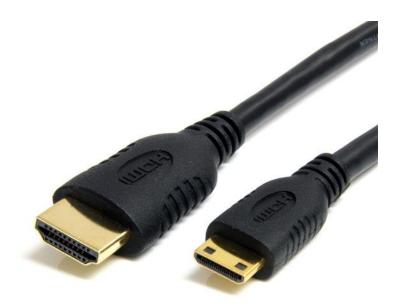

# 1 ft High Speed HDMI Cable with Ethernet - HDMI to HDMI Mini- M/M

Product ID: HDMIACMM1

The HDMIACMM1 HDMI® Mini to HDMI Cable with Ethernet lets you connect devices that feature an HDMI Mini port to an HDMI-enabled display/device, providing a cost-saving solution for connecting cutting-edge and next-generation HDMI-enabled devices to existing HDMI technology.

This HDMI Mini to HDMI adapter features high-quality gold-tipped connectors that ensure peak connectivity, and is backed by StarTech.com's Lifetime Warranty.

www.startech.com 1 800 265 1844