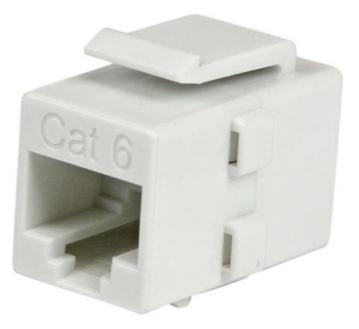

# White Cat 6 RJ45 Keystone Jack Network Coupler - F/F

Product ID: C6KEYCOUPLWH

The C6KEYCOUPLWH White Cat6 RJ45 Coupler offers a practical, cost-effective solution for joining two of your Category 6 patch cables together, enabling you to extend the length of both cables in order to form one longer cable.

With the form factor design of an RJ45 Keystone Jack, this network coupler can also be installed in a keystone wall plate or patch panel.

Durably constructed of only top quality materials, this keystone coupler is backed by StarTech.com's Lifetime Warranty.

### Applications

- Join two Cat6 RJ45 patch cables together
- Mount into a Keystone Wall Plate or Patch Panel

#### Features

• The Cat6 coupler features a high-impact, flame retardant (UL 94V0) plastic housing

www.startech.com 1 800 265 1844

Hard-to-find made easy\*

**Data Sheet** 

|                             | Warranty                  | Lifetime                                                 |
|-----------------------------|---------------------------|----------------------------------------------------------|
| Connector(s)                | Connector A               | 1 - RJ-45 Female                                         |
|                             | Connector B               | 1 - RJ-45 Female                                         |
| Physical<br>Characteristics | Color                     | White                                                    |
|                             | Product Height            | 0.000                                                    |
|                             | Product Length            | 0 in [0 cm]                                              |
|                             | Product Width             | 0.000                                                    |
|                             | Weight of Product         | 0.1 oz [4 g]                                             |
| Packaging<br>Information    | Package Height            | 0.7 in [19 mm]                                           |
|                             | Package Length            | 4.9 in [12.5 cm]                                         |
|                             | Package Quantity          | 1                                                        |
|                             | Package Width             | 3.5 in [90 mm]                                           |
|                             | Shipping (Package) Weight | 0.2 oz [6 g]                                             |
| What's in the Box           | Included in Package       | 1 - White Cat 6 RJ45 Keystone Jack Network Coupler - F/F |