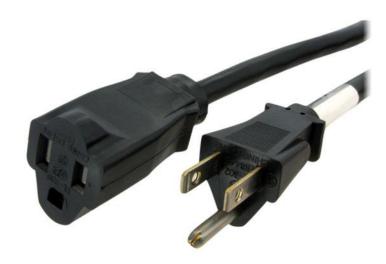

# 6ft Power Cord Extension - NEMA 5-15R to NEMA 5-15P

Product ID: PAC1016

The PAC1016 power extension cord extends your existing power connection by up to 6ft.

The added cable distance allows you to minimize clutter, giving you more room for additional connections on your power strip, surge protector or wall outlet.

#### **Applications**

 Extend the connection distance between your PC, Monitor, Laser Printer or Scanner and your power strip, surge protector or wall outlet by up to 6 ft

#### **Features**

- 16 AWG wire
- Rated to carry 125V at 13A
- Fully molded strain relief connectors