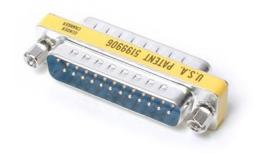

# DB25 Slimline Gender Changer M/M

Product ID: GC25SM

Our Slimline DB25M to DB25M Gender Changer converts a 25-pin female port to a 25-pin male port connector. Backed by lifetime warranty.

www.startech.com 1 800 265 1844

#### Applications

- Converts a 25 pin female port to a 25 pin male port
- Low Profile

Hard-to-find made easy\*