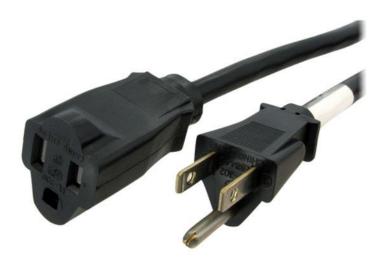

# 20 ft Power Cord Extension - NEMA 5-15R to NEMA 5-15P

Product ID: PAC10120

This 20-foot Computer Power Cord Extension Cable instantly turns a large, awkward power connector into a smaller, streamlined connector.

The power adapter will fit into any socket, maximizing the space on your power strip, surge protector, or wall outlet.

The power adapter also doubles as a power cord extender, giving you an extra 20ft of reach for your monitor, computer case, or any other powered device.