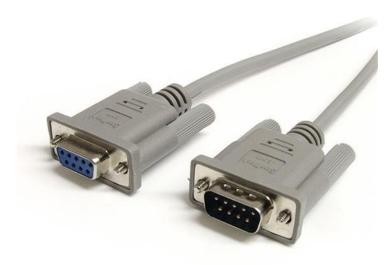

## 25 ft Straight Through Serial Cable - DB9 M/F

Product ID: MXT100\_25

This 9-pin Straight-through male to female serial cable (25ft) features one DB9 male connector and one DB9 female connector, providing a high quality serial mouse or EGA monitor extension.

### **Data Sheet**

|                             | Warranty                  | Lifetime                                          |
|-----------------------------|---------------------------|---------------------------------------------------|
| Hardware                    | Cable Shield Type         | Aluminum-Mylar Foil with Drain                    |
| Performance                 | Maximum Cable Length      | 25 ft [7.6 m]                                     |
| Connector(s)                | Connector A               | 1 - DB-9 (9 pin, D-Sub) Male                      |
|                             | Connector B               | 1 - DB-9 (9 pin, D-Sub) Female                    |
| Environmental               | Humidity                  | 0% to 95% (non-condensing) at 25°C                |
|                             | Operating Temperature     | 0 to 50°C                                         |
|                             | Storage Temperature       | -20 to 70°C                                       |
| Physical<br>Characteristics | Cable Length              | 25 ft [7.6 m]                                     |
|                             | Color                     | Gray                                              |
|                             | Product Height            | 0.6 in [1.5 cm]                                   |
|                             | Product Length            | 25 ft [7.6 m]                                     |
|                             | Product Width             | 1.3 in [33.3 mm]                                  |
|                             | Weight of Product         | 11.2 oz [316 g]                                   |
| Packaging<br>Information    | Package Height            | 8.7 in [22 cm]                                    |
|                             | Package Length            | 0 in [0.1 mm]                                     |
|                             | Package Width             | 5 in [12.8 cm]                                    |
|                             | Shipping (Package) Weight | 11.3 oz [321 g]                                   |
| What's in the Box           | Included in Package       | 1 - 25 ft Straight Through Serial Cable - DB9 M/F |