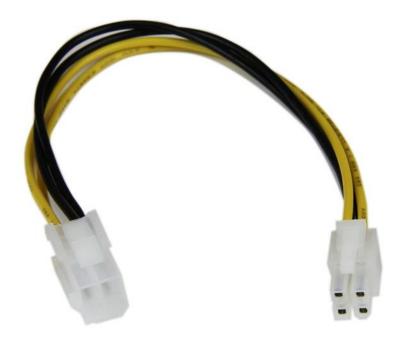

# 8in ATX12V 4 Pin P4 CPU Power Extension Cable - M/F

Product ID: ATXP4EXT

The ATXP4EXT 4 Pin P4 CPU Power Extension Cable Cable extends the reach of your ATX12V power supply CPU power connector by 8in, making it easier to make the necessary power connection without having to "stretch" the CPU power connector from the power supply.

#### Features

• 4 Pin ATX Male to 4 pin ATX Female

www.startech.com 1 800 265 1844

**Data Sheet** 

|                             | Warranty                  | Lifetime                                                |
|-----------------------------|---------------------------|---------------------------------------------------------|
| Connector(s)                | Connector A               | 1 - ATX 12V P4 Power (4 pin, v 2.x) Male                |
|                             | Connector B               | 1 - ATX 12V P4 Power (4 pin, v 2.x) Female              |
| Physical<br>Characteristics | Cable Length              | 8 in [203.2 mm]                                         |
|                             | Product Length            | 8 in [203.2 mm]                                         |
|                             | Weight of Product         | 0.5 oz [14 g]                                           |
| Packaging<br>Information    | Package Height            | 0.6 in [15 mm]                                          |
|                             | Package Length            | 8.9 in [22.5 cm]                                        |
|                             | Package Width             | 4.9 in [12.5 cm]                                        |
|                             | Shipping (Package) Weight | 0.7 oz [19 g]                                           |
| What's in the Box           | Included in Package       | 1 - 8in ATX12V 4 Pin P4 CPU Power Extension Cable - M/F |