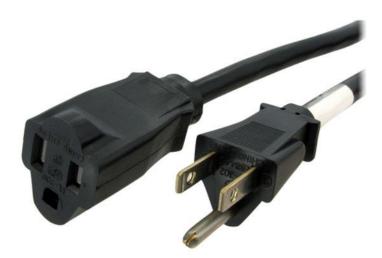

# **15 ft Power Cord Extension - NEMA 5-15R to NEMA 5-15P**

Product ID: PAC10115

This 15-foot Computer Power Cord Extension Cable instantly turns a large, awkward power connector into a smaller, streamlined connector.

The power adapter will fit into any socket, maximizing the space on your power strip, surge protector, or wall outlet.

The power adapter also doubles as a power cord extender, giving you an extra 15ft of reach for your monitor, computer case, or any other powered device.

#### Applications

- Extend an existing power cord by an additional 15ft
- Allows you to attach bulky power adapter to a power strip or a wall outlet without blocking other outlets

#### Features

- Can also be used as a convenient 15ft power extension cord
- Free up outlets on your surge protector / UPS
- Saves space and conveniently connects large-sized adapters so you can maximize all your power/surge strip outlets

## **Data Sheet**

|                             | Warranty                  | 2 Years                                                       |
|-----------------------------|---------------------------|---------------------------------------------------------------|
| Hardware                    | Cable Type                | SJT                                                           |
| Connector(s)                | Connector A               | 1 - NEMA 5-15 Power (North America) Plug                      |
|                             | Connector B               | 1 - NEMA 5-15 Power (North America) Receptacle                |
| Physical<br>Characteristics | Cable Length              | 15 ft [4.6 m]                                                 |
|                             | Color                     | Black                                                         |
|                             | Product Height            | 1.4 in [3.5 cm]                                               |
|                             | Product Length            | 15 ft [4.6 m]                                                 |
|                             | Product Width             | 1 in [26 mm]                                                  |
|                             | Weight of Product         | 19.2 oz [543 g]                                               |
|                             | Wire Gauge                | 16 AWG                                                        |
| Packaging<br>Information    | Package Height            | 1.3 in [32 mm]                                                |
|                             | Package Length            | 12.8 in [32.5 cm]                                             |
|                             | Package Quantity          | 1                                                             |
|                             | Package Width             | 9.8 in [25 cm]                                                |
|                             | Shipping (Package) Weight | 19.8 oz [561 g]                                               |
| What's in the Box           | Included in Package       | 1 - 15 ft Power Cord Extension - NEMA 5-15R to NEMA 5-<br>15P |