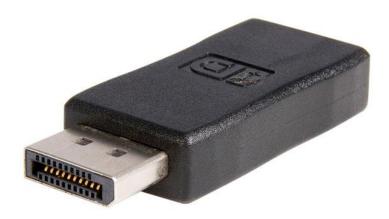

## DisplayPort to HDMI Video Adapter Converter - M/F

Product ID: DP2HDMIADAP

The DP2HDMIADAP DisplayPort® to HDMI® Adapter provides a DisplayPort male and HDMI female connector, allowing you to keep your existing (HDMI) display while using a DisplayPort video card/source.

DP2HDMIADAP is a passive adapter cable that requires a DP++ port (DisplayPort++), meaning that DVI and HDMI signals can also be passed through the port.

This adapter allows for audio pass-through if supported by the video source. Please review the video source manual to confirm support.