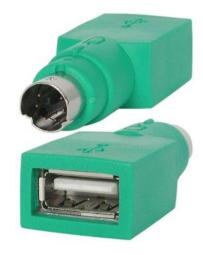

## Replacement USB Mouse to PS/2 Adapter - F/M

Product ID: GC46FM

StarTech.com's Replacement USB to PS/2 Mouse Adapter converts a USB-A (male) connector into a PS/2 (male) connector, allowing you to plug your USB mouse into a PS/2 port.

This high quality USB-PS/2 mouse adapter is designed as a replacement for a product that originally shipped with a USB to PS/2 converter, and is backed by Lifetime Warranty.

## **Applications**

• Converts a USB A Male connector to a PS/2 Male connector

## **Data Sheet**

|                             | Warranty                  | Lifetime                                    |
|-----------------------------|---------------------------|---------------------------------------------|
| Hardware                    | Connector Plating         | Nickel                                      |
| Connector(s)                | Connector A               | 1 - USB Type-A (4 pin) USB 2.0 Female       |
|                             | Connector B               | 1 - PS/2 (6 pin, Mini-DIN) Male             |
| Physical<br>Characteristics | Color                     | Green                                       |
|                             | Product Height            | 0.4 in [1 cm]                               |
|                             | Product Length            | 2 in [50 mm]                                |
|                             | Product Width             | 0.8 in [20 mm]                              |
|                             | Weight of Product         | 0.5 oz [13 g]                               |
| Packaging<br>Information    | Package Height            | 0.5 in [13 mm]                              |
|                             | Package Length            | 4.9 in [12.5 cm]                            |
|                             | Package Width             | 3.5 in [90 mm]                              |
|                             | Shipping (Package) Weight | 0.5 oz [15 g]                               |
| What's in the Box           | Included in Package       | Replacement USB Mouse to PS/2 Adapter – F/M |