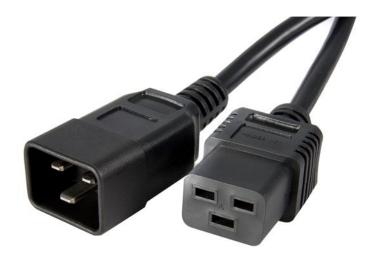

# 6 ft Computer Power Cord - C19 to C20

Product ID: PXTC19C206

This 6ft Power Cord is a compact C19 to C20 computer cable that is designed to work with racks and Power Distribution Units.

Backed by StarTech.com's Lifetime Warranty, this 6ft computer power cord is expertly designed for longevity, and is constructed of only the highest quality of materials.

#### Features

- Rated to carry 250V at 13A •
- 16 AWG wire

www.startech.com 1 800 265 1844

Hard-to-find made easy\*

**Data Sheet** 

|                                 | Warranty                  | Lifetime                                  |
|---------------------------------|---------------------------|-------------------------------------------|
| Connector(s)                    | Connector Type(s)         | 1 - IEC 60320 C19 Power                   |
|                                 |                           | 1 - IEC 60320 C20 Power                   |
| Special Notes /<br>Requirements | Note                      | UL Listed                                 |
| Power                           | Input Current             | 13 A                                      |
|                                 | Input Voltage             | 250 AC                                    |
| Environmental                   | Operating Temperature     | 60C                                       |
| Physical<br>Characteristics     | Cable Length              | 6 ft [1.8 m]                              |
|                                 | Color                     | Black                                     |
|                                 | Product Length            | 6 ft [1.8 m]                              |
|                                 | Weight of Product         | 10.6 oz [301 g]                           |
|                                 | Wire Gauge                | 16 AWG                                    |
| Packaging<br>Information        | Package Height            | 2.4 in [60 mm]                            |
|                                 | Package Length            | 11.4 in [29 cm]                           |
|                                 | Package Width             | 5.7 in [14.5 cm]                          |
|                                 | Shipping (Package) Weight | 10.9 oz [308 g]                           |
| What's in the Box               | Included in Package       | 1 - 6 ft Computer Power Cord - C19 to C20 |