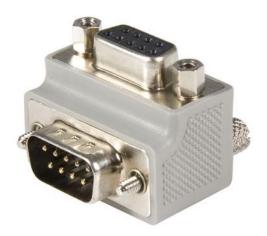

## **Right Angle DB9 to DB9 Serial Cable Adapter Type** 2 - M/F

Product ID: GC99MFRA2

This Right Angle DB9 to DB9 Serial Cable Adapter features one Right Angled DB9 Male serial connector and one standard DB9 female serial connector - a convenient solution for connecting serial devices where connection space around the DB9 port is limited.

## **Data Sheet**

|                             | Warranty                  | Lifetime                                                        |
|-----------------------------|---------------------------|-----------------------------------------------------------------|
| Connector(s)                | Connector A               | 1 - DB-9 (9 pin, D-Sub) Male                                    |
|                             | Connector B               | 1 - DB-9 (9 pin, D-Sub) Female                                  |
| Physical<br>Characteristics | Color                     | Gray                                                            |
|                             | Product Height            | 1.2 in [3 cm]                                                   |
|                             | Product Length            | 1.3 in [33 mm]                                                  |
|                             | Product Width             | 1 in [25 mm]                                                    |
|                             | Weight of Product         | 1 oz [27 g]                                                     |
| Packaging<br>Information    | Package Height            | 4.9 in [12.5 cm]                                                |
|                             | Package Length            | 0 in [0.1 mm]                                                   |
|                             | Package Width             | 3.5 in [90 mm]                                                  |
|                             | Shipping (Package) Weight | 1.1 oz [32 g]                                                   |
| What's in the Box           | Included in Package       | 1 - Right Angle DB9 to DB9 Serial Cable Adapter Type 2 -<br>M/F |