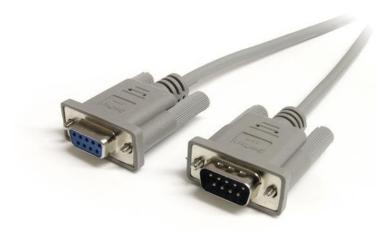

# 6ft Straight Through Serial Cable - DB9 M/F

Product ID: MXT100

The MXT100 Straight Through Serial Cable, features one DB9 male connector and one DB9 female connector, providing a high quality serial mouse or EGA monitor extension.

#### Features

• DB9 male to DB9 female connectors

www.startech.com 1 800 265 1844

Hard-to-find made easy\*

## **Data Sheet**

| What's in the Box           | Included in Package       | 1 - 6 ft Straight Through Serial Cable - DB9 M/F |
|-----------------------------|---------------------------|--------------------------------------------------|
|                             | Shipping (Package) Weight | 4.3 oz [121 g]                                   |
|                             | Package Width             | 5 in [12.8 cm]                                   |
|                             | Package Length            | 0 in [0.1 mm]                                    |
| Packaging<br>Information    | Package Height            | 8.7 in [22 cm]                                   |
|                             | Weight of Product         | 4.1 oz [116 g]                                   |
|                             | Product Width             | 1.3 in [33.3 mm]                                 |
|                             | Product Length            | 6 ft [1.8 m]                                     |
|                             | Product Height            | 0.6 in [1.5 cm]                                  |
|                             | Color                     | Gray                                             |
| Physical<br>Characteristics | Cable Length              | 6 ft [1.8 m]                                     |
|                             | Connector B               | 1 - DB-9 (9 pin, D-Sub) Female                   |
| Connector(s)                | Connector A               | 1 - DB-9 (9 pin, D-Sub) Male                     |
|                             | Warranty                  | Lifetime                                         |